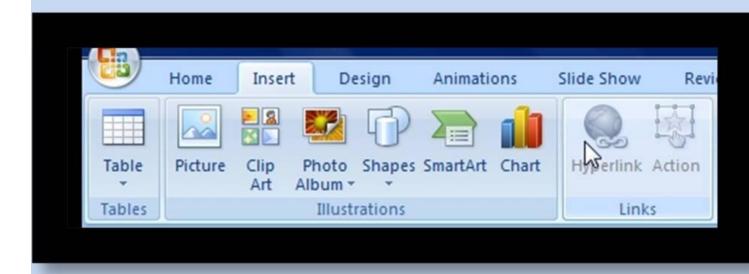

Alternatively, you can select an object (a piece of clip art, for example, or a SmartArt graphic).

On the Insert tab, in the Links group, click Hyperlink.